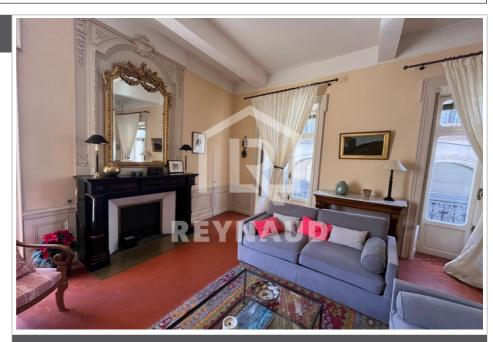

## Maison de caractère D.2018.207 Clermont-l'Hérault

CLERMONT L, HERAULT: In the heart of the CITY, quiet and ideally located - close to shops, schools and transport - discover this superb 19th century family home, completely renovated with taste. On 3 levels, it develops more than 300 m2: On the ground floor, the entrance, paved with original cement tiles leads to a superb through living room including an open kitchen, a dining room as well as a lounge area all overlooking a superb quiet and green garden ... a dressing room / cloakroom completes this level. The superb staircase then leads to the floors... On the first floor, a spacious landing leads to three beautiful bright bedrooms with balconies, a bathroom and a laundry room... On the second - air-conditioned -, a suite with its bathroom, a guest bedroom and plenty of storage... Outside, a charming green garden with terrace, automatic watering, lighting... A cellar of approximately 50 m2 completes this rare property ... Current volumes, quality services, an ideal living environment for a family looking for a comfortable, quiet property and yet in the heart of the city... Possibility of extra parking, alarm, electric shutters.