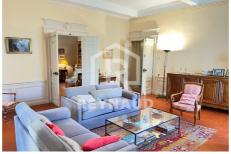

## Maison de caractère D.2018.207 Clermont-l'Hérault

CLERMONT L, HERAULT: In the heart of the CITY, quiet and ideally located - close to shops, schools and transport - discover this superb 19th century family home, completely renovated with taste. On 3 levels, it develops more than 300 m2: On the ground floor, the entrance, paved with original cement tiles leads to a superb through living room including an open kitchen, a dining room as well as a lounge area all overlooking a superb quiet and green garden ... a dressing room / cloakroom completes this level. The superb staircase then leads to the floors... On the first floor, a spacious landing leads to three beautiful bright bedrooms with balconies, a bathroom and a laundry room... On the second - air-conditioned -, a suite with its bathroom, a guest bedroom and plenty of storage... Outside, a charming green garden with terrace, automatic watering, lighting... A cellar of approximately 50 m2 completes this rare property ... Current volumes, quality services, an ideal living environment for a family looking for a comfortable, quiet property and yet in the heart of the city... Possibility of extra parking, alarm, electric shutters.